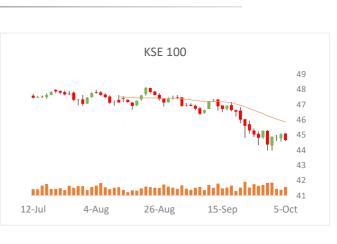

## **MORNING GLANCE**

| ASIA                                                                                                                                                                                                                                                                                                                                                                                                                                                                                                                                                                                                                                                                                                                                                                                                                                                                                                                                                                                                                                                                                                                                                                                                                                                                                                                                                                                                                                                                                                                                                                                                                                                                                                                                                                                                                                                                                                                                                                                                                                                                                                                          | Value                                                                                                                                                                                             | Pts                                                                                                                                             | Chg. (%)                                                                                                                                                                                     |
|-------------------------------------------------------------------------------------------------------------------------------------------------------------------------------------------------------------------------------------------------------------------------------------------------------------------------------------------------------------------------------------------------------------------------------------------------------------------------------------------------------------------------------------------------------------------------------------------------------------------------------------------------------------------------------------------------------------------------------------------------------------------------------------------------------------------------------------------------------------------------------------------------------------------------------------------------------------------------------------------------------------------------------------------------------------------------------------------------------------------------------------------------------------------------------------------------------------------------------------------------------------------------------------------------------------------------------------------------------------------------------------------------------------------------------------------------------------------------------------------------------------------------------------------------------------------------------------------------------------------------------------------------------------------------------------------------------------------------------------------------------------------------------------------------------------------------------------------------------------------------------------------------------------------------------------------------------------------------------------------------------------------------------------------------------------------------------------------------------------------------------|---------------------------------------------------------------------------------------------------------------------------------------------------------------------------------------------------|-------------------------------------------------------------------------------------------------------------------------------------------------|----------------------------------------------------------------------------------------------------------------------------------------------------------------------------------------------|
| C KSE 100                                                                                                                                                                                                                                                                                                                                                                                                                                                                                                                                                                                                                                                                                                                                                                                                                                                                                                                                                                                                                                                                                                                                                                                                                                                                                                                                                                                                                                                                                                                                                                                                                                                                                                                                                                                                                                                                                                                                                                                                                                                                                                                     | 44,666.57                                                                                                                                                                                         | 377.93                                                                                                                                          | 0.84% 🔻                                                                                                                                                                                      |
| NIFTY 50                                                                                                                                                                                                                                                                                                                                                                                                                                                                                                                                                                                                                                                                                                                                                                                                                                                                                                                                                                                                                                                                                                                                                                                                                                                                                                                                                                                                                                                                                                                                                                                                                                                                                                                                                                                                                                                                                                                                                                                                                                                                                                                      | 17,822.30                                                                                                                                                                                         | 131.05                                                                                                                                          | 0.74% 🔺                                                                                                                                                                                      |
| <b>DSE 30</b>                                                                                                                                                                                                                                                                                                                                                                                                                                                                                                                                                                                                                                                                                                                                                                                                                                                                                                                                                                                                                                                                                                                                                                                                                                                                                                                                                                                                                                                                                                                                                                                                                                                                                                                                                                                                                                                                                                                                                                                                                                                                                                                 | 2,778.12                                                                                                                                                                                          | 12.85                                                                                                                                           | 0.46% 🔺                                                                                                                                                                                      |
| SHANGHAI                                                                                                                                                                                                                                                                                                                                                                                                                                                                                                                                                                                                                                                                                                                                                                                                                                                                                                                                                                                                                                                                                                                                                                                                                                                                                                                                                                                                                                                                                                                                                                                                                                                                                                                                                                                                                                                                                                                                                                                                                                                                                                                      | 3,568.17                                                                                                                                                                                          | 31.87                                                                                                                                           | 0.90% 🔺                                                                                                                                                                                      |
| 🐐 Hang Seng                                                                                                                                                                                                                                                                                                                                                                                                                                                                                                                                                                                                                                                                                                                                                                                                                                                                                                                                                                                                                                                                                                                                                                                                                                                                                                                                                                                                                                                                                                                                                                                                                                                                                                                                                                                                                                                                                                                                                                                                                                                                                                                   | 23,835.00                                                                                                                                                                                         | 429.5                                                                                                                                           | 1.77% 🔻                                                                                                                                                                                      |
| C BIST 100                                                                                                                                                                                                                                                                                                                                                                                                                                                                                                                                                                                                                                                                                                                                                                                                                                                                                                                                                                                                                                                                                                                                                                                                                                                                                                                                                                                                                                                                                                                                                                                                                                                                                                                                                                                                                                                                                                                                                                                                                                                                                                                    | 1,391.65                                                                                                                                                                                          | 2.72                                                                                                                                            | 0.19% 🔻                                                                                                                                                                                      |
| MOEX                                                                                                                                                                                                                                                                                                                                                                                                                                                                                                                                                                                                                                                                                                                                                                                                                                                                                                                                                                                                                                                                                                                                                                                                                                                                                                                                                                                                                                                                                                                                                                                                                                                                                                                                                                                                                                                                                                                                                                                                                                                                                                                          | 4,223.85                                                                                                                                                                                          | 111.13                                                                                                                                          | 2.70% 🔺                                                                                                                                                                                      |
| CSE All-Share                                                                                                                                                                                                                                                                                                                                                                                                                                                                                                                                                                                                                                                                                                                                                                                                                                                                                                                                                                                                                                                                                                                                                                                                                                                                                                                                                                                                                                                                                                                                                                                                                                                                                                                                                                                                                                                                                                                                                                                                                                                                                                                 | 9,533.64                                                                                                                                                                                          | 8.69                                                                                                                                            | 0.09% 🔻                                                                                                                                                                                      |
| Nikkei 225                                                                                                                                                                                                                                                                                                                                                                                                                                                                                                                                                                                                                                                                                                                                                                                                                                                                                                                                                                                                                                                                                                                                                                                                                                                                                                                                                                                                                                                                                                                                                                                                                                                                                                                                                                                                                                                                                                                                                                                                                                                                                                                    | 27,568.50                                                                                                                                                                                         | 253.62                                                                                                                                          | 0.91% 🔻                                                                                                                                                                                      |
| KLCI                                                                                                                                                                                                                                                                                                                                                                                                                                                                                                                                                                                                                                                                                                                                                                                                                                                                                                                                                                                                                                                                                                                                                                                                                                                                                                                                                                                                                                                                                                                                                                                                                                                                                                                                                                                                                                                                                                                                                                                                                                                                                                                          | 1,545.72                                                                                                                                                                                          | 15.30                                                                                                                                           | 1.00% 🔺                                                                                                                                                                                      |
| Source: Investing.com                                                                                                                                                                                                                                                                                                                                                                                                                                                                                                                                                                                                                                                                                                                                                                                                                                                                                                                                                                                                                                                                                                                                                                                                                                                                                                                                                                                                                                                                                                                                                                                                                                                                                                                                                                                                                                                                                                                                                                                                                                                                                                         |                                                                                                                                                                                                   |                                                                                                                                                 |                                                                                                                                                                                              |
| EUROPE                                                                                                                                                                                                                                                                                                                                                                                                                                                                                                                                                                                                                                                                                                                                                                                                                                                                                                                                                                                                                                                                                                                                                                                                                                                                                                                                                                                                                                                                                                                                                                                                                                                                                                                                                                                                                                                                                                                                                                                                                                                                                                                        | Value                                                                                                                                                                                             | Value                                                                                                                                           | Pts                                                                                                                                                                                          |
| <b>FTSE 100</b>                                                                                                                                                                                                                                                                                                                                                                                                                                                                                                                                                                                                                                                                                                                                                                                                                                                                                                                                                                                                                                                                                                                                                                                                                                                                                                                                                                                                                                                                                                                                                                                                                                                                                                                                                                                                                                                                                                                                                                                                                                                                                                               | 7,077.10                                                                                                                                                                                          | 66.09                                                                                                                                           | 0.94% 🔺                                                                                                                                                                                      |
| DAX 30                                                                                                                                                                                                                                                                                                                                                                                                                                                                                                                                                                                                                                                                                                                                                                                                                                                                                                                                                                                                                                                                                                                                                                                                                                                                                                                                                                                                                                                                                                                                                                                                                                                                                                                                                                                                                                                                                                                                                                                                                                                                                                                        | 15,194.49                                                                                                                                                                                         | 157.94                                                                                                                                          | 1.05% 🔺                                                                                                                                                                                      |
| CAC 40                                                                                                                                                                                                                                                                                                                                                                                                                                                                                                                                                                                                                                                                                                                                                                                                                                                                                                                                                                                                                                                                                                                                                                                                                                                                                                                                                                                                                                                                                                                                                                                                                                                                                                                                                                                                                                                                                                                                                                                                                                                                                                                        | 6,576.28                                                                                                                                                                                          | 98.62                                                                                                                                           | 1.52% 🔺                                                                                                                                                                                      |
| FTSE MIB                                                                                                                                                                                                                                                                                                                                                                                                                                                                                                                                                                                                                                                                                                                                                                                                                                                                                                                                                                                                                                                                                                                                                                                                                                                                                                                                                                                                                                                                                                                                                                                                                                                                                                                                                                                                                                                                                                                                                                                                                                                                                                                      | 25,635.00                                                                                                                                                                                         | 472.00                                                                                                                                          | 1.88% 🔺                                                                                                                                                                                      |
| + SMI 20                                                                                                                                                                                                                                                                                                                                                                                                                                                                                                                                                                                                                                                                                                                                                                                                                                                                                                                                                                                                                                                                                                                                                                                                                                                                                                                                                                                                                                                                                                                                                                                                                                                                                                                                                                                                                                                                                                                                                                                                                                                                                                                      | 11,587.00                                                                                                                                                                                         | 4.65                                                                                                                                            | 0.04% 🔺                                                                                                                                                                                      |
| Source: Investing.com                                                                                                                                                                                                                                                                                                                                                                                                                                                                                                                                                                                                                                                                                                                                                                                                                                                                                                                                                                                                                                                                                                                                                                                                                                                                                                                                                                                                                                                                                                                                                                                                                                                                                                                                                                                                                                                                                                                                                                                                                                                                                                         |                                                                                                                                                                                                   |                                                                                                                                                 |                                                                                                                                                                                              |
| USA                                                                                                                                                                                                                                                                                                                                                                                                                                                                                                                                                                                                                                                                                                                                                                                                                                                                                                                                                                                                                                                                                                                                                                                                                                                                                                                                                                                                                                                                                                                                                                                                                                                                                                                                                                                                                                                                                                                                                                                                                                                                                                                           | Value                                                                                                                                                                                             | Value                                                                                                                                           | Pts                                                                                                                                                                                          |
| DOW JONES                                                                                                                                                                                                                                                                                                                                                                                                                                                                                                                                                                                                                                                                                                                                                                                                                                                                                                                                                                                                                                                                                                                                                                                                                                                                                                                                                                                                                                                                                                                                                                                                                                                                                                                                                                                                                                                                                                                                                                                                                                                                                                                     | 34,314.67                                                                                                                                                                                         | 311.75                                                                                                                                          | 0.92% 🔺                                                                                                                                                                                      |
| S&P 500                                                                                                                                                                                                                                                                                                                                                                                                                                                                                                                                                                                                                                                                                                                                                                                                                                                                                                                                                                                                                                                                                                                                                                                                                                                                                                                                                                                                                                                                                                                                                                                                                                                                                                                                                                                                                                                                                                                                                                                                                                                                                                                       | 4,345.72                                                                                                                                                                                          | 45.26                                                                                                                                           | 1.05% 🔺                                                                                                                                                                                      |
| NASDAQ 100                                                                                                                                                                                                                                                                                                                                                                                                                                                                                                                                                                                                                                                                                                                                                                                                                                                                                                                                                                                                                                                                                                                                                                                                                                                                                                                                                                                                                                                                                                                                                                                                                                                                                                                                                                                                                                                                                                                                                                                                                                                                                                                    | 14,674.14                                                                                                                                                                                         | 202.02                                                                                                                                          | 1.40% 🔺                                                                                                                                                                                      |
| US Dollar Index                                                                                                                                                                                                                                                                                                                                                                                                                                                                                                                                                                                                                                                                                                                                                                                                                                                                                                                                                                                                                                                                                                                                                                                                                                                                                                                                                                                                                                                                                                                                                                                                                                                                                                                                                                                                                                                                                                                                                                                                                                                                                                               | 94.04                                                                                                                                                                                             | 0.06                                                                                                                                            | 0.06% 🔺                                                                                                                                                                                      |
| Source: Investing.com                                                                                                                                                                                                                                                                                                                                                                                                                                                                                                                                                                                                                                                                                                                                                                                                                                                                                                                                                                                                                                                                                                                                                                                                                                                                                                                                                                                                                                                                                                                                                                                                                                                                                                                                                                                                                                                                                                                                                                                                                                                                                                         |                                                                                                                                                                                                   |                                                                                                                                                 |                                                                                                                                                                                              |
| e                                                                                                                                                                                                                                                                                                                                                                                                                                                                                                                                                                                                                                                                                                                                                                                                                                                                                                                                                                                                                                                                                                                                                                                                                                                                                                                                                                                                                                                                                                                                                                                                                                                                                                                                                                                                                                                                                                                                                                                                                                                                                                                             |                                                                                                                                                                                                   |                                                                                                                                                 |                                                                                                                                                                                              |
| GULF                                                                                                                                                                                                                                                                                                                                                                                                                                                                                                                                                                                                                                                                                                                                                                                                                                                                                                                                                                                                                                                                                                                                                                                                                                                                                                                                                                                                                                                                                                                                                                                                                                                                                                                                                                                                                                                                                                                                                                                                                                                                                                                          | Value                                                                                                                                                                                             | Value                                                                                                                                           | Pts                                                                                                                                                                                          |
| ADX General                                                                                                                                                                                                                                                                                                                                                                                                                                                                                                                                                                                                                                                                                                                                                                                                                                                                                                                                                                                                                                                                                                                                                                                                                                                                                                                                                                                                                                                                                                                                                                                                                                                                                                                                                                                                                                                                                                                                                                                                                                                                                                                   | 7,688.54                                                                                                                                                                                          | 9.72                                                                                                                                            | 0.13% 🔻                                                                                                                                                                                      |
| ADX General                                                                                                                                                                                                                                                                                                                                                                                                                                                                                                                                                                                                                                                                                                                                                                                                                                                                                                                                                                                                                                                                                                                                                                                                                                                                                                                                                                                                                                                                                                                                                                                                                                                                                                                                                                                                                                                                                                                                                                                                                                                                                                                   | 7,688.54<br>11,555.53                                                                                                                                                                             | <b>9.72</b><br>88.62                                                                                                                            | 0.13% ▼<br>0.77% ▲                                                                                                                                                                           |
| ADX General<br>Tadawul All-Share<br>E QE General                                                                                                                                                                                                                                                                                                                                                                                                                                                                                                                                                                                                                                                                                                                                                                                                                                                                                                                                                                                                                                                                                                                                                                                                                                                                                                                                                                                                                                                                                                                                                                                                                                                                                                                                                                                                                                                                                                                                                                                                                                                                              | 7,688.54<br>11,555.53<br>11,521.10                                                                                                                                                                | 9.72<br>88.62<br>8.81                                                                                                                           | 0.13% ▼<br>0.77% ▲<br>0.08% ▲                                                                                                                                                                |
| ADX General<br>Tadawul All-Share<br>CE General<br>Premier Market                                                                                                                                                                                                                                                                                                                                                                                                                                                                                                                                                                                                                                                                                                                                                                                                                                                                                                                                                                                                                                                                                                                                                                                                                                                                                                                                                                                                                                                                                                                                                                                                                                                                                                                                                                                                                                                                                                                                                                                                                                                              | 7,688.54<br>11,555.53                                                                                                                                                                             | <b>9.72</b><br>88.62                                                                                                                            | 0.13% ▼<br>0.77% ▲                                                                                                                                                                           |
| ADX General<br>Tadawul All-Share<br>QE General<br>Premier Market<br>Source: Investing.com                                                                                                                                                                                                                                                                                                                                                                                                                                                                                                                                                                                                                                                                                                                                                                                                                                                                                                                                                                                                                                                                                                                                                                                                                                                                                                                                                                                                                                                                                                                                                                                                                                                                                                                                                                                                                                                                                                                                                                                                                                     | 7,688.54<br>11,555.53<br>11,521.10<br>7,488.28                                                                                                                                                    | 9.72<br>88.62<br>8.81<br>8.97                                                                                                                   | 0.13% ▼<br>0.77% ▲<br>0.08% ▲<br>0.12% ▼                                                                                                                                                     |
| ADX General<br>ADX General<br>QE General<br>Premier Market<br>Source: Investing.com<br>Commodity                                                                                                                                                                                                                                                                                                                                                                                                                                                                                                                                                                                                                                                                                                                                                                                                                                                                                                                                                                                                                                                                                                                                                                                                                                                                                                                                                                                                                                                                                                                                                                                                                                                                                                                                                                                                                                                                                                                                                                                                                              | 7,688.54<br>11,555.53<br>11,521.10<br>7,488.28<br>Value                                                                                                                                           | 9.72<br>88.62<br>8.81<br>8.97<br>Value                                                                                                          | 0.13% ▼<br>0.77% ▲<br>0.08% ▲<br>0.12% ▼<br>Chg.                                                                                                                                             |
| ADX General<br>Tadawul All-Share<br>QE General<br>Premier Market<br>Source: Investing.com<br>Commodity<br>Gold (t oz.)                                                                                                                                                                                                                                                                                                                                                                                                                                                                                                                                                                                                                                                                                                                                                                                                                                                                                                                                                                                                                                                                                                                                                                                                                                                                                                                                                                                                                                                                                                                                                                                                                                                                                                                                                                                                                                                                                                                                                                                                        | 7,688.54<br>11,555.53<br>11,521.10<br>7,488.28<br><b>Value</b><br>1,756.90                                                                                                                        | 9.72<br>88.62<br>8.81<br>8.97<br>Value<br>4                                                                                                     | 0.13% ▼<br>0.77% ▲<br>0.08% ▲<br>0.12% ▼<br>Chg.<br>0.23% ▼                                                                                                                                  |
| ADX General<br>ADX General<br>QE General<br>Premier Market<br>Source: Investing.com<br>Commodity<br>Gold (t oz.)<br>Silver (t oz.)                                                                                                                                                                                                                                                                                                                                                                                                                                                                                                                                                                                                                                                                                                                                                                                                                                                                                                                                                                                                                                                                                                                                                                                                                                                                                                                                                                                                                                                                                                                                                                                                                                                                                                                                                                                                                                                                                                                                                                                            | 7,688.54<br>11,555.53<br>11,521.10<br>7,488.28<br><b>Value</b><br>1,756.90<br>22.52                                                                                                               | 9.72<br>88.62<br>8.81<br>8.97<br>Value<br>4<br>0.091                                                                                            | 0.13% ▼<br>0.77% ▲<br>0.08% ▲<br>0.12% ▼<br>Chg.<br>0.23% ▼<br>0.40% ▼                                                                                                                       |
| ADX General<br>ADX General<br>CE General<br>Premier Market<br>Source: Investing.com<br>Commodity<br>Gold (t oz.)<br>Silver (t oz.)<br>Oil-WTI (bbl.)                                                                                                                                                                                                                                                                                                                                                                                                                                                                                                                                                                                                                                                                                                                                                                                                                                                                                                                                                                                                                                                                                                                                                                                                                                                                                                                                                                                                                                                                                                                                                                                                                                                                                                                                                                                                                                                                                                                                                                          | 7,688.54<br>11,555.53<br>11,521.10<br>7,488.28<br><b>Value</b><br>1,756.90<br>22.52<br>78.97                                                                                                      | 9.72<br>88.62<br>8.81<br>8.97<br>Value<br>4<br>0.091<br>0.04                                                                                    | 0.13% ▼<br>0.77% ▲<br>0.08% ▲<br>0.12% ▼<br>Chg.<br>0.23% ▼<br>0.40% ▼<br>0.05% ▲                                                                                                            |
| ADX General<br>ADX General<br>QE General<br>Premier Market<br>Source: Investing.com<br>Commodity<br>Gold (t oz.)<br>Silver (t oz.)<br>Oil-WTI (bbl.)<br>Coll-Brent (bbl.)                                                                                                                                                                                                                                                                                                                                                                                                                                                                                                                                                                                                                                                                                                                                                                                                                                                                                                                                                                                                                                                                                                                                                                                                                                                                                                                                                                                                                                                                                                                                                                                                                                                                                                                                                                                                                                                                                                                                                     | 7,688.54<br>11,555.53<br>11,521.10<br>7,488.28<br><b>Value</b><br>1,756.90<br>22.52<br>78.97<br>82.61                                                                                             | 9.72<br>88.62<br>8.81<br>8.97<br>Value<br>4<br>0.091<br>0.04<br>0.1                                                                             | 0.13% ▼<br>0.77% ▲<br>0.08% ▲<br>0.12% ▼<br>Chg.<br>0.23% ▼<br>0.40% ▼<br>0.05% ▲<br>0.12% ▼                                                                                                 |
| ADX General<br>ADX General<br>QE General<br>Premier Market<br>Source: Investing.com<br>Commodity<br>Gold (t oz.)<br>Silver (t oz.)<br>Oil-WTI (bbl.)<br>Coil-Brent (bbl.)<br>Steel Scrap (tons)                                                                                                                                                                                                                                                                                                                                                                                                                                                                                                                                                                                                                                                                                                                                                                                                                                                                                                                                                                                                                                                                                                                                                                                                                                                                                                                                                                                                                                                                                                                                                                                                                                                                                                                                                                                                                                                                                                                               | 7,688.54<br>11,555.53<br>11,521.10<br>7,488.28<br><b>Value</b><br>1,756.90<br>22.52<br>78.97<br>82.61<br>459.50                                                                                   | 9.72<br>88.62<br>8.81<br>8.97<br>Value<br>4<br>0.091<br>0.04<br>0.1<br>9.50                                                                     | 0.13% ▼<br>0.77% ▲<br>0.08% ▲<br>0.12% ▼<br>Chg.<br>0.23% ▼<br>0.40% ▼<br>0.05% ▲<br>0.12% ▼<br>2.11% ▲                                                                                      |
| ADX General<br>ADX General<br>QE General<br>Premier Market<br>Source: Investing.com<br>Commodity<br>Gold (t oz.)<br>Silver (t oz.)<br>Oil-WTI (bbl.)<br>Coll-Brent (bbl.)                                                                                                                                                                                                                                                                                                                                                                                                                                                                                                                                                                                                                                                                                                                                                                                                                                                                                                                                                                                                                                                                                                                                                                                                                                                                                                                                                                                                                                                                                                                                                                                                                                                                                                                                                                                                                                                                                                                                                     | 7,688.54<br>11,555.53<br>11,521.10<br>7,488.28<br><b>Value</b><br>1,756.90<br>22.52<br>78.97<br>82.61                                                                                             | 9.72<br>88.62<br>8.81<br>8.97<br>Value<br>4<br>0.091<br>0.04<br>0.1                                                                             | 0.13% ▼<br>0.77% ▲<br>0.08% ▲<br>0.12% ▼<br>Chg.<br>0.23% ▼<br>0.40% ▼<br>0.05% ▲<br>0.12% ▼                                                                                                 |
| ADX General<br>ADX General<br>QE General<br>Premier Market<br>Source: Investing.com<br>Commodity<br>Gold (t oz.)<br>Silver (t oz.)<br>Oil-WTI (bbl.)<br>Oil-Brent (bbl.)<br>Steel Scrap (tons)<br>Cotton (lb.)<br>Ssource: Investing.com                                                                                                                                                                                                                                                                                                                                                                                                                                                                                                                                                                                                                                                                                                                                                                                                                                                                                                                                                                                                                                                                                                                                                                                                                                                                                                                                                                                                                                                                                                                                                                                                                                                                                                                                                                                                                                                                                      | 7,688.54<br>11,555.53<br>11,521.10<br>7,488.28<br><b>Value</b><br>1,756.90<br>22.52<br>78.97<br>82.61<br>459.50<br>112.44                                                                         | 9.72<br>88.62<br>8.81<br>8.97<br>Value<br>4<br>0.091<br>0.04<br>0.1<br>9.50<br>3.52                                                             | 0.13% ▼<br>0.77% ▲<br>0.08% ▲<br>0.12% ▼<br>Chg.<br>0.23% ▼<br>0.40% ▼<br>0.40% ▼<br>0.05% ▲<br>0.12% ▼<br>2.11% ▲<br>3.23% ▲                                                                |
| ADX General<br>ADX General<br>QE General<br>Premier Market<br>Source: Investing.com<br>Commodity<br>Gold (t oz.)<br>Silver (t oz.)<br>Oil-WTI (bbl.)<br>Coll-Brent (bbl.)<br>Steel Scrap (tons)<br>Cotton (lb.)<br>Source: Investing.com<br>Currency                                                                                                                                                                                                                                                                                                                                                                                                                                                                                                                                                                                                                                                                                                                                                                                                                                                                                                                                                                                                                                                                                                                                                                                                                                                                                                                                                                                                                                                                                                                                                                                                                                                                                                                                                                                                                                                                          | 7,688.54<br>11,555.53<br>11,521.10<br>7,488.28<br><b>Value</b><br>1,756.90<br>22.52<br>78.97<br>82.61<br>459.50<br>112.44<br><b>Value</b>                                                         | 9.72<br>88.62<br>8.81<br>8.97<br>Value<br>4<br>0.091<br>0.04<br>0.1<br>9.50<br>3.52<br>Value                                                    | 0.13% ▼<br>0.77% ▲<br>0.08% ▲<br>0.12% ▼<br>Chg.<br>0.23% ▼<br>0.40% ▼<br>0.05% ▲<br>0.12% ▼<br>2.11% ▲<br>3.23% ▲                                                                           |
| ADX General<br>ADX General<br>QE General<br>Premier Market<br>Source: Investing.com<br>Commodity<br>Gold (t oz.)<br>Silver (t oz.)<br>Oil-WTI (bbl.)<br>Coil-Brent (bbl.)<br>Steel Scrap (tons)<br>Cotton (lb.)<br>Source: Investing.com<br>Currency<br>USD/PKR                                                                                                                                                                                                                                                                                                                                                                                                                                                                                                                                                                                                                                                                                                                                                                                                                                                                                                                                                                                                                                                                                                                                                                                                                                                                                                                                                                                                                                                                                                                                                                                                                                                                                                                                                                                                                                                               | 7,688.54<br>11,555.53<br>11,521.10<br>7,488.28<br><b>Value</b><br>1,756.90<br>22.52<br>78.97<br>82.61<br>459.50<br>112.44<br><b>Value</b><br>173.40                                               | 9.72<br>88.62<br>8.81<br>8.97<br>Value<br>4<br>0.091<br>0.04<br>0.1<br>9.50<br>3.52<br>Value<br>1.80                                            | 0.13% ▼<br>0.77% ▲<br>0.08% ▲<br>0.12% ▼<br>Chg.<br>0.23% ▼<br>0.40% ▼<br>0.05% ▲<br>0.12% ▼<br>2.11% ▲<br>3.23% ▲<br>Chg.<br>1.05% ▲                                                        |
| ADX General<br>ADX General<br>QE General<br>Premier Market<br>Source: Investing.com<br>Commodity<br>Gold (t oz.)<br>Silver (t oz.)<br>Oil-WTI (bbl.)<br>Oil-Brent (bbl.)<br>Steel Scrap (tons)<br>Cotton (lb.)<br>Ssource: Investing.com<br>Currency<br>USD/PKR<br>EURO/PKR                                                                                                                                                                                                                                                                                                                                                                                                                                                                                                                                                                                                                                                                                                                                                                                                                                                                                                                                                                                                                                                                                                                                                                                                                                                                                                                                                                                                                                                                                                                                                                                                                                                                                                                                                                                                                                                   | 7,688.54<br>11,555.53<br>11,521.10<br>7,488.28<br><b>Value</b><br>1,756.90<br>22.52<br>78.97<br>82.61<br>459.50<br>112.44<br><b>Value</b><br>173.40<br>200.10                                     | 9.72<br>88.62<br>8.81<br>8.97<br>Value<br>4<br>0.091<br>0.04<br>0.1<br>9.50<br>3.52<br>Value<br>1.80<br>0.4                                     | 0.13% ▼<br>0.77% ▲<br>0.08% ▲<br>0.12% ▼<br>Chg.<br>0.23% ▼<br>0.40% ▼<br>0.05% ▲<br>0.12% ▼<br>2.11% ▲<br>3.23% ▲<br>Chg.<br>1.05% ▲<br>0.20% ▼                                             |
| ADX General  ADX General  ADX General  Centrol Arket  Commodity  Gold (t oz.)  Silver (t oz.)  Oil-WTI (bbl.)  Steel Scrap (tons)  Cotton (lb.)  Ssource: Investing.com  Currency  USD/PKR  EURO/PKR  GBP/PKR                                                                                                                                                                                                                                                                                                                                                                                                                                                                                                                                                                                                                                                                                                                                                                                                                                                                                                                                                                                                                                                                                                                                                                                                                                                                                                                                                                                                                                                                                                                                                                                                                                                                                                                                                                                                                                                                                                                 | 7,688.54<br>11,555.53<br>11,521.10<br>7,488.28<br><b>Value</b><br>1,756.90<br>22.52<br>78.97<br>82.61<br>459.50<br>112.44<br><b>Value</b><br>173.40<br>200.10<br>234.60                           | 9.72<br>88.62<br>8.81<br>8.97<br>Value<br>4<br>0.091<br>0.04<br>0.1<br>9.50<br>3.52<br>Value<br>1.80                                            | 0.13% ▼<br>0.77% ▲<br>0.08% ▲<br>0.12% ▼<br>Chg.<br>0.23% ▼<br>0.40% ▼<br>0.05% ▲<br>0.12% ▼<br>2.11% ▲<br>3.23% ▲<br>Chg.<br>1.05% ▲                                                        |
| ADX General  ADX General  ADX General  QE General  Commodity  Gold (t oz.)  Oil-WTI (bbl.)  Coll-Brent (bbl.)  Cotton (lb.)  Source: Investing.com  Currency  USD/PKR  EURO/PKR  JPY/PKR  JPY/PKR                                                                                                                                                                                                                                                                                                                                                                                                                                                                                                                                                                                                                                                                                                                                                                                                                                                                                                                                                                                                                                                                                                                                                                                                                                                                                                                                                                                                                                                                                                                                                                                                                                                                                                                                                                                                                                                                                                                             | 7,688.54<br>11,555.53<br>11,521.10<br>7,488.28<br><b>Value</b><br>1,756.90<br>22.52<br>78.97<br>82.61<br>459.50<br>112.44<br><b>Value</b><br>173.40<br>200.10<br>234.60<br>1.44                   | 9.72<br>88.62<br>8.81<br>8.97<br>Value<br>4<br>0.091<br>0.04<br>0.1<br>9.50<br>3.52<br>Value<br>1.80<br>0.4<br>1.9                              | 0.13% ▼<br>0.77% ▲<br>0.08% ▲<br>0.12% ▼<br>Chg.<br>0.23% ▼<br>0.40% ▼<br>0.40% ▼<br>0.12% ▼<br>2.11% ▲<br>3.23% ▲<br>Chg.<br>1.05% ▲<br>0.20% ▼<br>0.80% ▼                                  |
| ADX General<br>ADX General<br>QE General<br>Premier Market<br>Source: Investing.com<br>Commodity<br>Gold (t oz.)<br>Silver (t oz.)<br>Oil-WTI (bbl.)<br>Oil-WTI (bbl.)<br>Oil-Brent (bbl.)<br>Steel Scrap (tons)<br>Cotton (lb.)<br>Source: Investing.com<br>Currency<br>USD/PKR<br>USD/PKR<br>USD/PKR<br>JPY/PKR<br>ON/PKR                                                                                                                                                                                                                                                                                                                                                                                                                                                                                                                                                                                                                                                                                                                                                                                                                                                                                                                                                                                                                                                                                                                                                                                                                                                                                                                                                                                                                                                                                                                                                                                                                                                                                                                                                                                                   | 7,688.54<br>11,555.53<br>11,521.10<br>7,488.28<br><b>Value</b><br>1,756.90<br>22.52<br>78.97<br>82.61<br>459.50<br>112.44<br><b>Value</b><br>173.40<br>200.10<br>234.60<br>1.44<br>23.90          | 9.72<br>88.62<br>8.81<br>8.97<br>Value<br>4<br>0.091<br>0.04<br>0.1<br>9.50<br>3.52<br>Value<br>1.80<br>0.4<br>1.9<br>-<br>0.05                 | 0.13% ▼<br>0.77% ▲<br>0.08% ▲<br>0.12% ▼<br>Chg.<br>0.23% ▼<br>0.40% ▼<br>0.40% ▼<br>0.12% ▼<br>2.11% ▲<br>3.23% ▲<br>Chg.<br>1.05% ▲<br>0.20% ▼<br>0.80% ▼<br>0.21% ▲                       |
| ADX General  ADX General  ADX General  Centrol Market  Source: Investing.com  Commodity  Gold (t oz.)  Silver (t oz.)  Oil-WTI (bbl.)  Steel Scrap (tons)  Cotton (lb.)  Source: Investing.com  Currency  USD/PKR  EURO/PKR  GBP/PKR  CNY/PKR  CNY/PKR  AED/PKR  AED/PK | 7,688.54<br>11,555.53<br>11,521.10<br>7,488.28<br><b>Value</b><br>1,756.90<br>22.52<br>78.97<br>82.61<br>459.50<br>112.44<br><b>Value</b><br>173.40<br>200.10<br>234.60<br>1.44<br>23.90          | 9.72<br>88.62<br>8.81<br>8.97<br>Value<br>4<br>0.091<br>0.04<br>0.1<br>9.50<br>3.52<br>Value<br>1.80<br>0.4<br>1.9<br>-<br>0.05<br>0.65         | 0.13% ▼<br>0.77% ▲<br>0.08% ▲<br>0.12% ▼<br>Chg.<br>0.23% ▼<br>0.40% ▼<br>0.40% ▼<br>0.12% ▼<br>2.11% ▲<br>3.23% ▲<br>Chg.<br>1.05% ▲<br>0.20% ▼<br>0.80% ▼<br>0.21% ▲<br>1.36% ▼            |
| ADX General  ADX General  ADX General  QE General  Cemmodity  Gold (t oz.)  Source: Investing.com  Commodity  Oil-WTI (bbl.)  Silver (t oz.)  Coll-WTI (bbl.)  Steel Scrap (tons)  Cotton (lb.)  Source: Investing.com  Currency  USD/PKR  LURO/PKR  LURO/PKR  JPY/PKR  CNY/PKR  CNY/PKR  AED/PKR  SAR/PKR                                                                                                                                                                                                                                                                                                                                                                                                                                                                                                                                                                                                                                                                                                                                                                                                                                                                                                                                                                                                                                                                                                                                                                                                                                                                                                                                                                                                                                                                                                                                                                                                                                                                                                                                                                                                                    | 7,688.54<br>11,555.53<br>11,521.10<br>7,488.28<br><b>Value</b><br>1,756.90<br>22.52<br>78.97<br>82.61<br>459.50<br>112.44<br><b>Value</b><br>173.40<br>200.10<br>234.60<br>1.44<br>23.90<br>47.05 | 9.72<br>88.62<br>8.81<br>8.97<br>Value<br>4<br>0.091<br>0.04<br>0.1<br>9.50<br>3.52<br>Value<br>1.80<br>0.4<br>1.9<br>-<br>0.05<br>0.65<br>0.45 | 0.13% ▼<br>0.77% ▲<br>0.08% ▲<br>0.12% ▼<br>Chg.<br>0.23% ▼<br>0.40% ▼<br>0.40% ▼<br>0.12% ▼<br>2.11% ▲<br>3.23% ▲<br>Chg.<br>1.05% ▲<br>0.20% ▼<br>0.80% ▼<br>0.21% ▲<br>1.36% ▼<br>0.98% ▼ |
| ADX General  ADX General  ADX General  Centrol Market  Source: Investing.com  Commodity  Gold (t oz.)  Silver (t oz.)  Oil-WTI (bbl.)  Steel Scrap (tons)  Cotton (lb.)  Source: Investing.com  Currency  USD/PKR  EURO/PKR  GBP/PKR  CNY/PKR  CNY/PKR  AED/PKR  AED/PK | 7,688.54<br>11,555.53<br>11,521.10<br>7,488.28<br><b>Value</b><br>1,756.90<br>22.52<br>78.97<br>82.61<br>459.50<br>112.44<br><b>Value</b><br>173.40<br>200.10<br>234.60<br>1.44<br>23.90          | 9.72<br>88.62<br>8.81<br>8.97<br>Value<br>4<br>0.091<br>0.04<br>0.1<br>9.50<br>3.52<br>Value<br>1.80<br>0.4<br>1.9<br>-<br>0.05<br>0.65         | 0.13% ▼<br>0.77% ▲<br>0.08% ▲<br>0.12% ▼<br>Chg.<br>0.23% ▼<br>0.40% ▼<br>0.40% ▼<br>0.12% ▼<br>2.11% ▲<br>3.23% ▲<br>Chg.<br>1.05% ▲<br>0.20% ▼<br>0.80% ▼<br>0.21% ▲<br>1.36% ▼            |